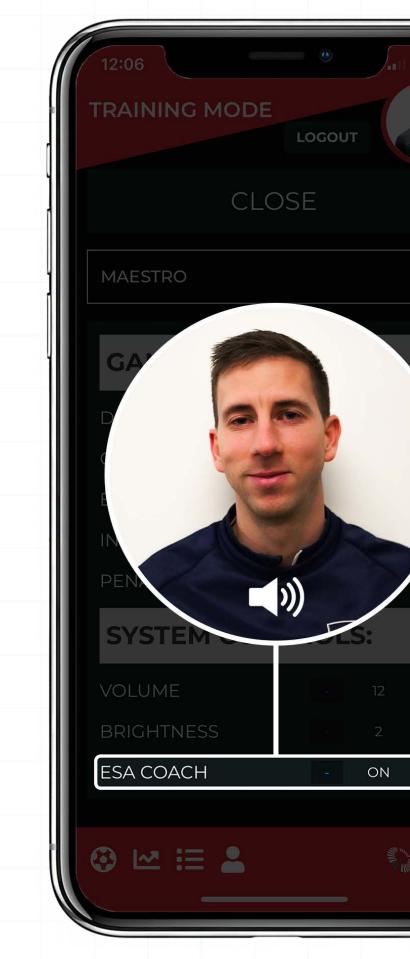

# + TRAINING (CONTINUED)

- + Exclusive Training Modes
- + Suggest a Training Mode
- + ESA Coach Audio
- + Session Plans

**ESA Coach:** To deliver a more engaging training experience, we have implemented further advancements in our technology. Our latest innovation, the ESA Coach, **provides audio feedback** from the ESA product speakers. Initially this is incorporated in two ways:

- 10 second Audio explanations of each exercise prior to the game commencing.
- In game audio cues based on performance, motivating the player to keep working, or praising their efforts.

There are several more planned developments to come with the ESA Coach including more intelligent and personalised guidance mid-session.