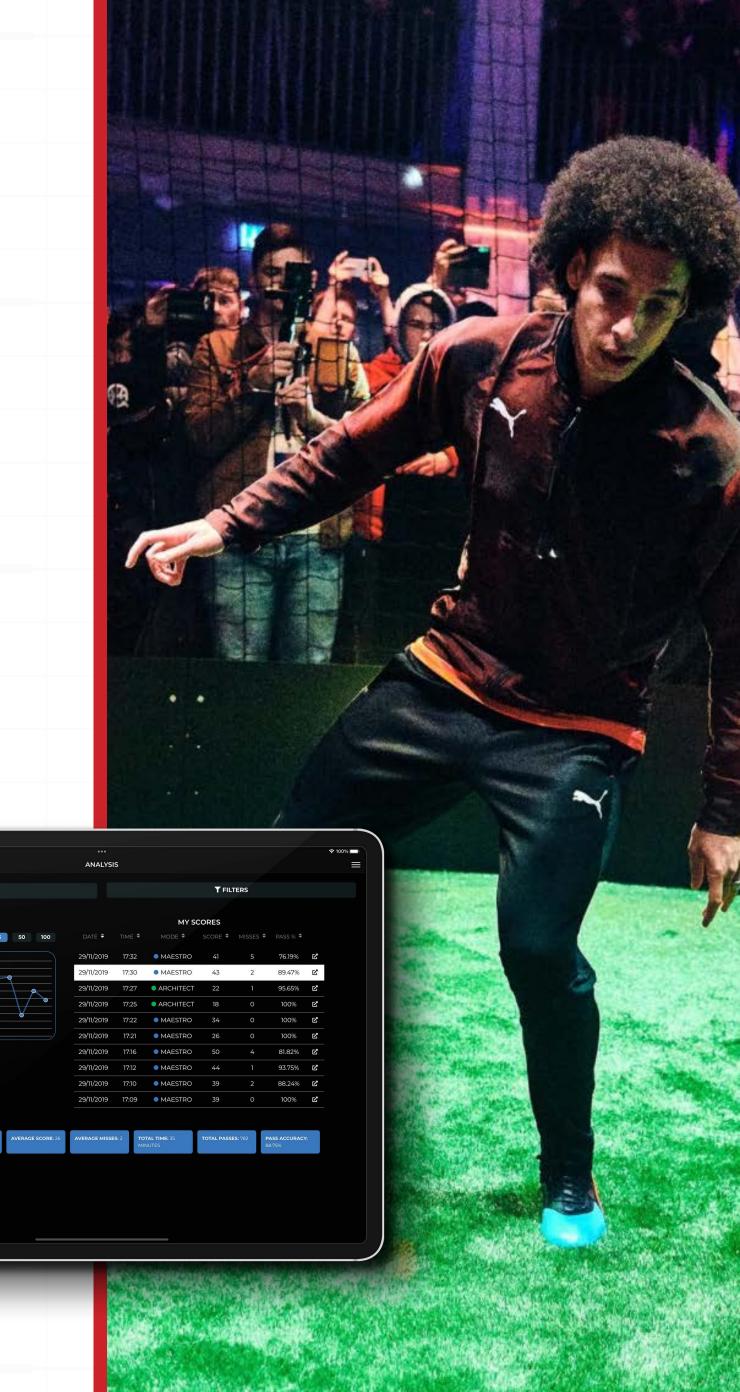

The ESA Data Hub is a portal where players can view in depth statistics on their performance with the ESA Products, analysing their technical and fitness progress, and competing against others.

13/11/2019

PASS FIND 2

**ESA DATA HUB** 

Connect with Data Hub Filterable Options Training Mode Settings Previous Performance **Select Targets** Detailed Session Analysis Start/Stop Training Mode **Expand for Health Stats** 

**Control Bar** 

+ Top 10's & Training Mode Stats

+ Leaderboards & Player Index

ď

DATE:

TIME:

MODE:

SCORE:

MISSES:

PASS %:

DATE:

TIME:

MODE:

**ANALYSIS** 

**ESA CONTROLLER** 