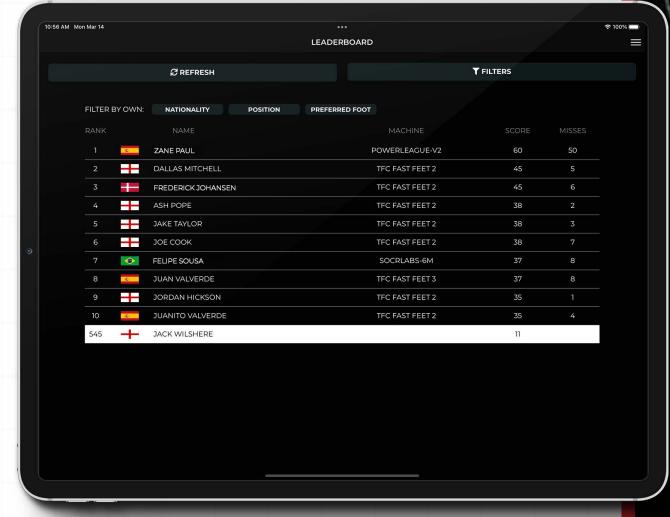

The ESA Data Hub is a portal where players can view in depth statistics on their performance with the ESA Products, analysing their technical and fitness progress, and competing against others.

13/11/2019

PASS FIND 2

**ESA DATA HUB** 

Connect with Data Hub Filterable Options Training Mode Settings Previous Performance **Select Targets** Detailed Session Analysis Start/Stop Training Mode **Expand for Health Stats** 

**Control Bar** 

+ Top 10's & Training Mode Stats

+ Leaderboards & Player Index

ď

DATE:

TIME:

MODE:

SCORE:

MISSES:

PASS %:

DATE:

TIME:

MODE:

**ANALYSIS** 

**ESA CONTROLLER** 