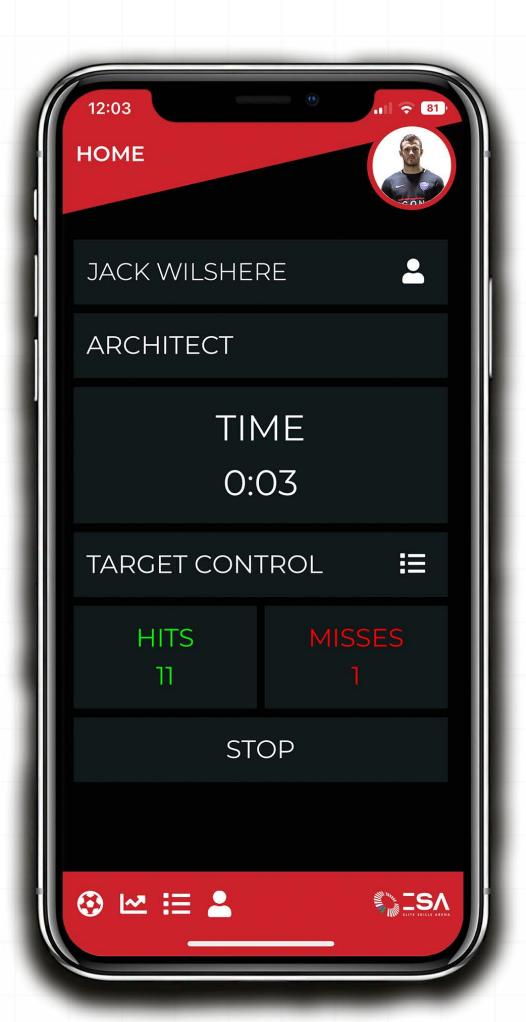

We have created the ESA Controller, a new upgrade on the web interface used to control the product and navigate the settings. The Controller makes it easier for players to login, choose their settings and start a session, as well as providing some performance statistics and leaderboards.

**Control Bar** 

+ Top 10's & Training Mode Stats

+ Leaderboards & Player Index

ď

DATE:

TIME:

MODE:

SCORE:

MISSES:

PASS %:

DATE:

TIME:

MODE:

**ANALYSIS** 

**ESA CONTROLLER** 