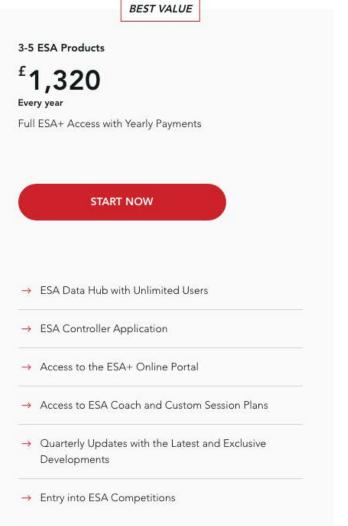

# + JOIN (PRICING)

We've made ESA+ accessible for all, our memberships are available monthly and annually with a tiered pricing structure based on the quantity of products owned.

#### **3-5 ESA Products**