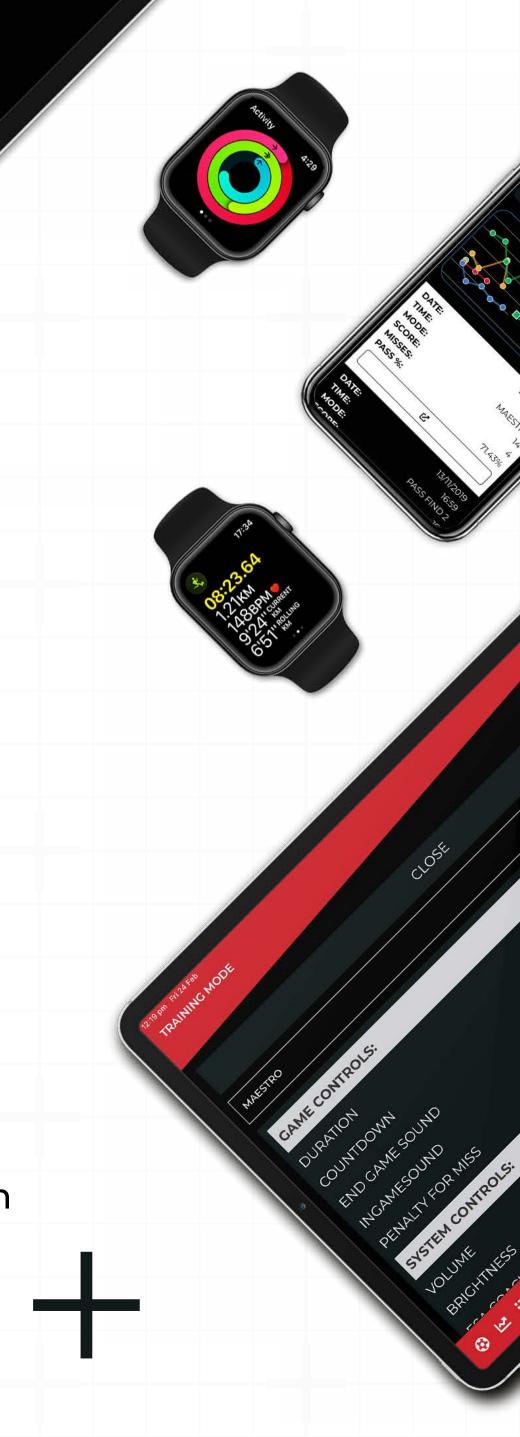

We have created the ESA Controller, a new upgrade on the web interface used to control the product and navigate the settings. The Controller makes it easier for players to login, choose their settings and start a session, as well as providing some performance statistics and leaderboards.

The ESA Data Hub is a portal where players can view in depth statistics on their performance with the ESA Products, analysing their technical and fitness progress, and competing against others.

13/11/2019

PASS FIND 2

**ESA DATA HUB** 

Connect with Data Hub Filterable Options Training Mode Settings Previous Performance **Select Targets** Detailed Session Analysis Start/Stop Training Mode **Expand for Health Stats** 

**Control Bar** 

+ Top 10's & Training Mode Stats

+ Leaderboards & Player Index

ď

DATE:

TIME:

MODE:

SCORE:

MISSES:

PASS %:

DATE:

TIME:

MODE:

**ANALYSIS** 

**ESA CONTROLLER** 