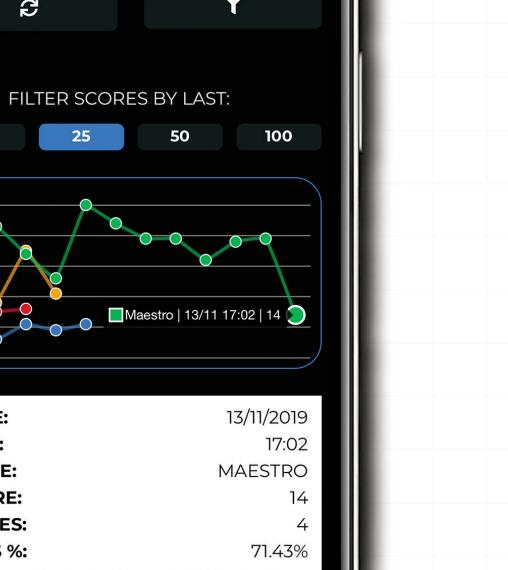

The ESA Data Hub is a portal where players can view in depth statistics on their performance with the ESA Products, analysing their technical and fitness progress, and competing against others.

13/11/2019

**Control Bar** 

+ Top 10's & Training Mode Stats

+ Leaderboards & Player Index

ď

DATE:

TIME:

MODE:

SCORE:

MISSES:

PASS %:

DATE:

TIME:

MODE:

**ANALYSIS** 

**ESA CONTROLLER** 