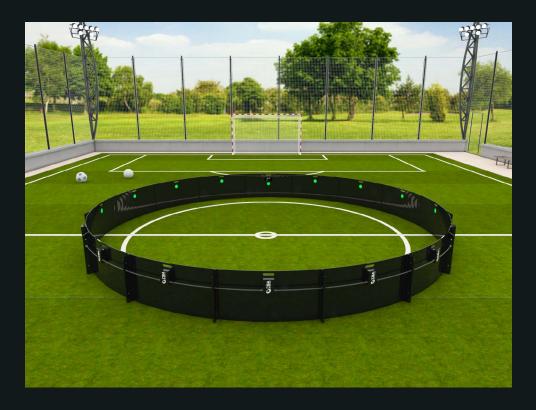

# ICON 3.0.

Our flagship product, the ICON 3.0 is **used by elite clubs all over the world** to fine tune skills, boost player engagement, and aid rehabilitation.

4M - 8M standard sizes with custom options, 9 professionally designed training programmes & detailed performance data from vibration sensors.

- 9 professionally designed training programmes
- Detailed performance data from vibration sensors
- ICONs are built with durable aluminium panels, and come in 6 standard matt or gloss colour options. We also do custom branding and sizing on request, (including the 12M monster we built for Barcelona!).