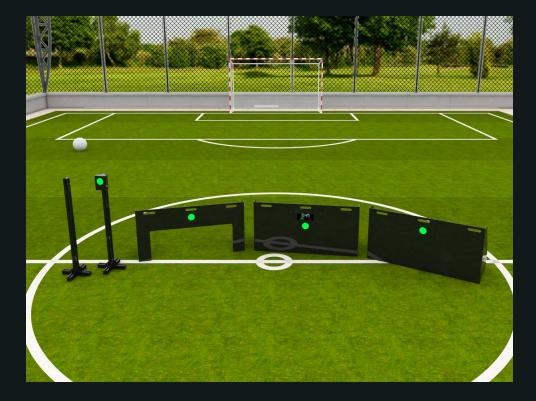

### WIRELESS CIRCUIT.

Our Wireless Circuit allows coaches to create training drills around a diverse range of tactical scenarios. Modular and completely wireless, coaches can make use of the preset drills, or create their own using any combination of modules. The possibilities are endless!

However you choose to set up the Wireless Circuit, realtime feedback is available via the data platform, giving coaches the insight they need to enhance training and boost performance.

• Performance data at your fingertips