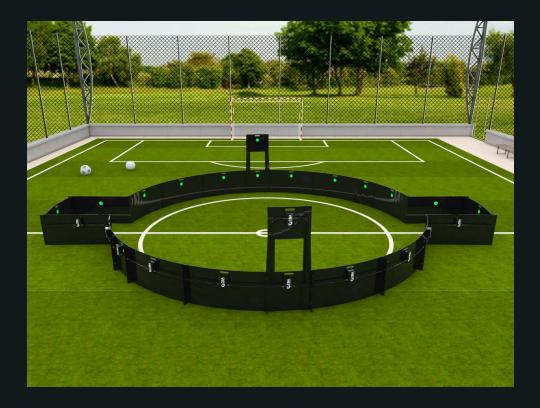

# ICON V2.

Developed in partnership with elite clubs, the V2 adds **another dimension to ICON training**.

- Detailed data from vibration sensors & beam breaker technology to enhance dribbling
- 7 ICON training programmes & 2 V2 specific programmes
- 6M 8M standard sizes with custom options
- Press Panels to penalise in accuracy, and simulate a switch to defensive mentality
- Pro Panels half the size to increase difficulty and demand a more accurate pass
- Range Panels with beam breakers to simulate longer passes, and movement off the ball