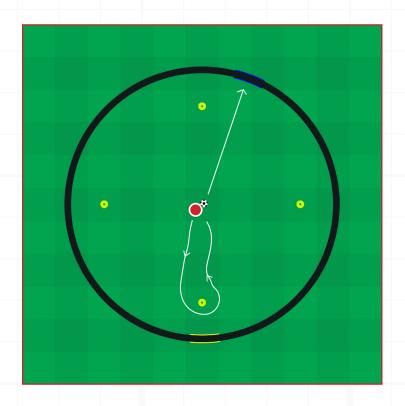

**Product(s):** ICON (4M+) or ICON V2 (4M+)

Player(s):

Mode(s): Vision

Info:

The same set-up as Set-up 1 but this time the player will be forced to go around the cone instead of turning on a pivot before. Allow for a few yards to do so, making sure you have enough room from the ICON/ICON V2 panels.

Follow the next step with a 45 second rest period after:

Vision (60 Seconds) - Choice of Foot (Dribble Around Cone, Pass)

Details:

Dribble towards the cone, which is placed opposite the Blue Target Panel. Once you have reached the cone, dribble around it and then make your way back to the centre of ICON. Once central, play the pass to the target.