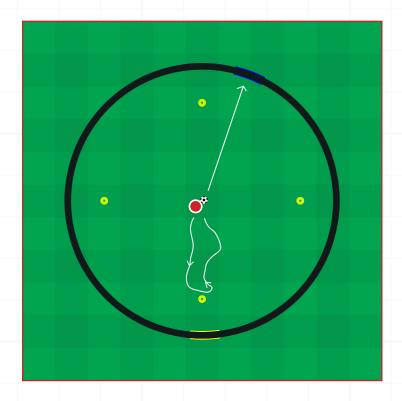

Product(s): ICON (4M+) or ICON V2 (4M+)

Player(s):

Mode(s): Vision

Info:

Set-up four cones on the edge of the ICON/ICON V2, placed at North, East, South and West (allow space to turn around the cone dependant on the player's ability for Set-up 2). The focus of this set-up is to make accurate ball carries to certain points before passing successfully.

Details:

Dribble towards the cone, which is placed opposite the Blue Target Panel. Once you have reached the cone, turn around and then make your way back to the centre of ICON. Once central, play the pass to the target.