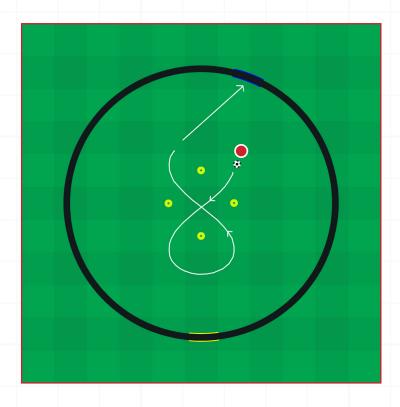

Player(s):

Mode(s): Vision

Info:

Remove the central cone leaving yourself 4 cones, one on North, East, South & West, in the centre of the ICON/ICON V2. Once again, this drill forces the player to move with the ball to play the pass, with accuracy and speed important for a good score.

Details:

Dribble a figure of eight before passing to the Blue Target Panel. Begin each repetition at the nearest cone to the target in order to finish the sequence correctly. Dribble fast but accurate.