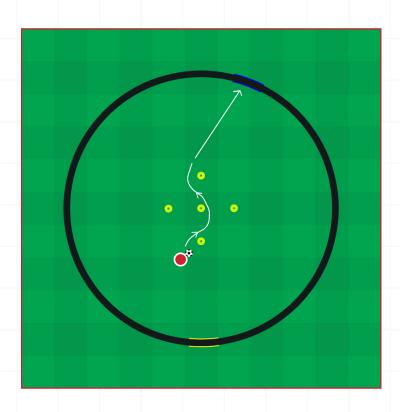

Product(s): ICON (4M+) or ICON V2 (4M+)

Player(s):

Mode(s): Vision

Info:

Set-up your cones now closer to the centre of the ICON/ICON V2 in a cross formation a few yards away from each other. The player will now need to focus on dribbling in-between these cones instead of around them, so tight sharp turns will be required.

Details:

3 cones run from North to South and East to West. Starting at the point furthest away from the Blue Target Panel, dribble through the cones and make the pass.

**Product(s):** ICON (4M+) or ICON V2 (4M+)